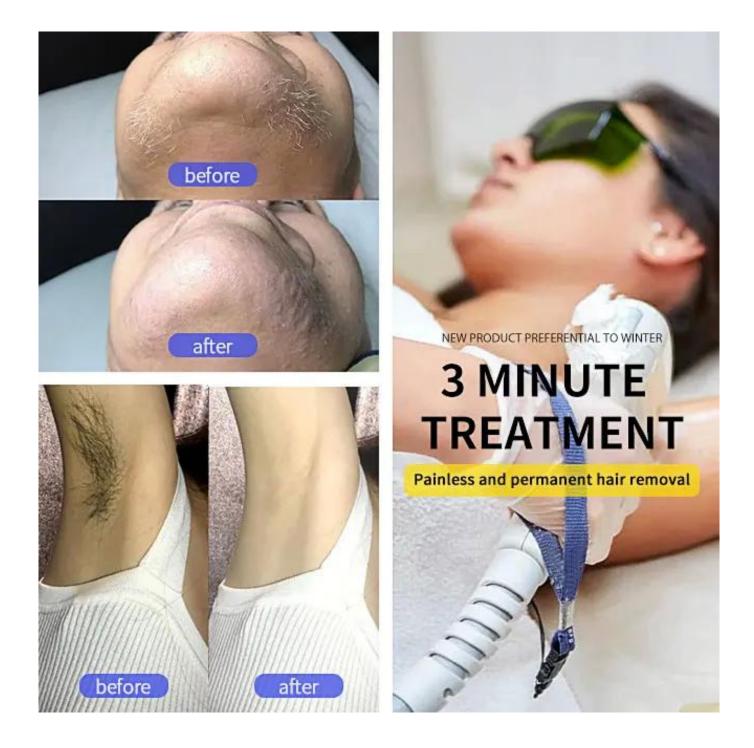

## **Diode laser hair removal:**

»»Safety:No skin scald, no harm to the skin and sweat glands, no scar, no any side-effect.
»»Quick: big spot size 12\*38 mm2, effective and quick treatment on big treatment area

»»Permanent hair removal: remove all hiar on all skin tyeps, including taned skin. »»Crystal temperature:  $\sim$ 5-3°C, reduce the painful and increase comfortable sense in treatment.

1. Painless hair removal, no side effect.2. Strong power, Germany imported laser diode module, 10bar, 12 bars ,16 bars available.