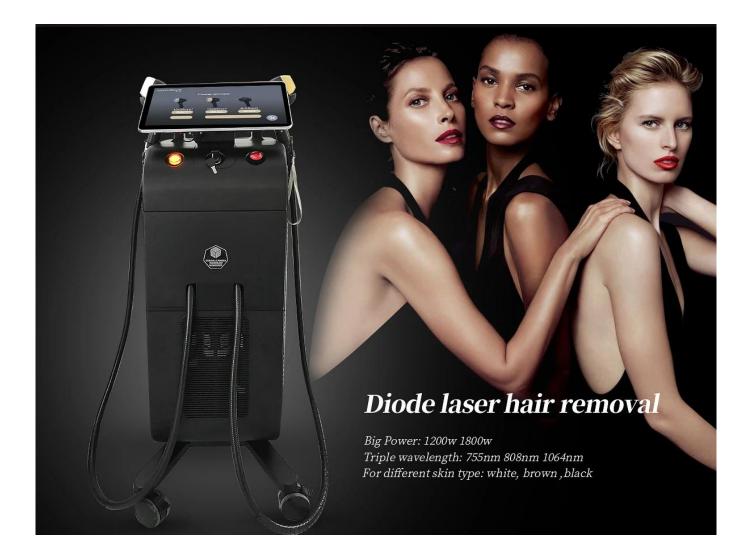

#### Advantages

1.3 waves 1064nm +Diode 808nm + 755nm, 3 in 1 all skin type can be used High power: NEW 1000W/ 1200W /1600W handle for options

2.Big spot size 15\*25mm, 12\*35mmface & body hair removal solution!

3.Cooling system: Unique Dual- TEC cooling system, most effective to ensure machine work all day, 24hr no down time.

4.Long life: double life support guarantee

Newest 100w each bar, new upgraded handle, weight 350g, easy to do treatment.

755 nm for white skin (fine, golden hair removal );808 nm for yellow neutral skin (brown hair removal);1064 nm for black skin (black hair removal)

#### Handle Long life time 20-40 millions shots

Speed 808nm: Golden standard wavelength for all hair types Alex 755nm: Specific effective for blonde hair, fine hair Long Pulse 1064nm:Specific effective for dark, tanned skin best quality ipl shr opt laser/ nd yag /alexandrite laser hair removal machine price

- 755nm for white skin (fine, golden hair removal )
- 808nm for yellow neutral skin (brown hair removal)
- 1064nm for black skin (black hair removal)

Suitable for diode laser hair removal on all skin of the body Good Effect of Diode laser hair removal