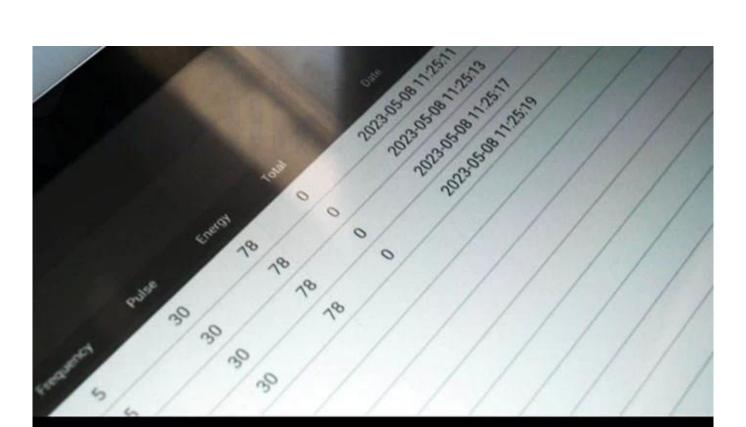

| Model      | diode laser 808nm laser hair removal 1200w |
|------------|--------------------------------------------|
| Laser Type | 808nm diode laser or 755/808/1064 3 wave   |

| Display      | 14 inch touch screen system        |
|--------------|------------------------------------|
| Wavelength   | 808nm or 755/808/1064nm            |
| shots        | 40 million shots                   |
| Energy       | 10~150 j/cm2, adjustable           |
| Frequency    | 1-10HZ                             |
| Cooling      | Double TEC cooling                 |
| Power        | 3000W                              |
| Spot size    | 12*36mm or 12*24mm for choose      |
| Voltage      | 110V/ 60HZ or 220V/50HZ for choose |
| Net Weight   | 46kg                               |
| Gross Weight | 80kg                               |
| Machine size | 53*40*105cm                        |
| Model        | laser hair removal machine         |