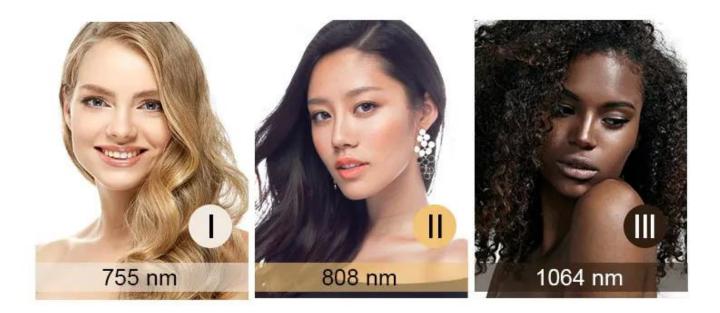

755 nm for white skin (fine, golden hair removal );808 nm for yellow neutral skin (brown hair removal);1064 nm for black skin (black hair removal)

- 755nm for white skin (fine, golden hair removal )
- 808nm for yellow neutral skin (brown hair removal)
- 1064nm for black skin (black hair removal)

Suitable for diode laser hair removal on all skin of the body Good Effect of Diode laser hair removal