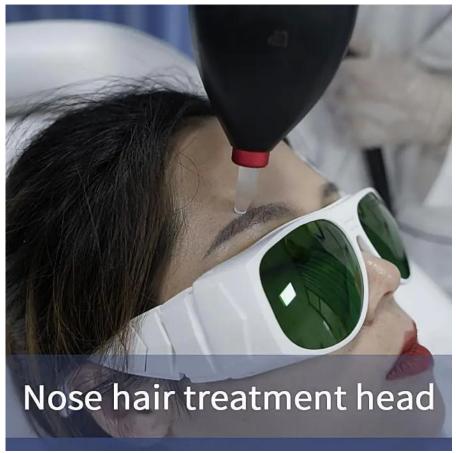

# Easily treat areas that are normally hard to reach!

Improved Reach

...

This unique facial head allows you to reach areas of difficult access such as ears, nose, and interlining, among others.

ICE with cold Sapphire tip, protects the epidermis while keeping the heat in the dermis, where the follicles are located.

#### Diode laser hair removal

Easily treat areas that are normally hard to reach!

Improved Reach

This unique facial head allows you to reach areas of difficult access such as ears, nose, and interlining, among others.

ICE with cold Sapphire tip, protects the epidermis while keeping the heat in the dermis, where the follicles are located