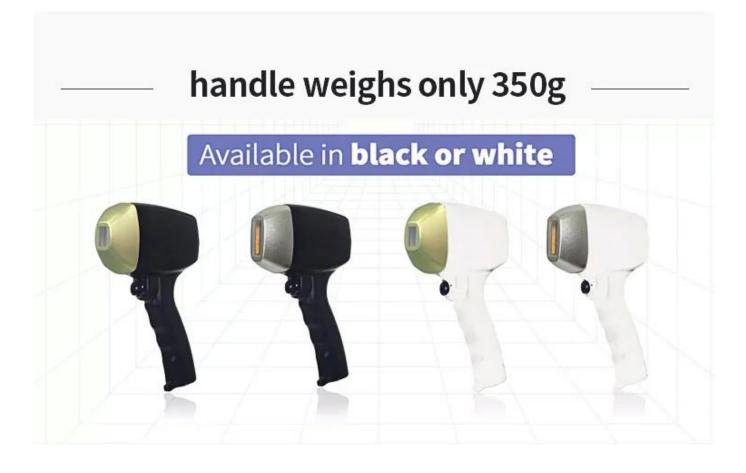

3.Cooling system: Unique Dual- TEC cooling system, most effective to ensure machine work all day, 24hr no down time.

4.Long life: double life support guarantee

Newest 100w each bar, new upgraded handle, weight 350g, easy to do treatment.