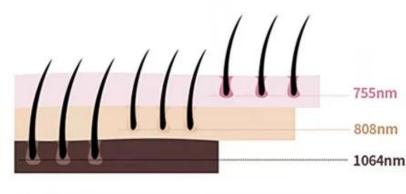

755 nm for white skin (fine, golden hair removal );808 nm for yellow neutral skin (brown hair removal);1064 nm for black skin (black hair removal)

#### Handle Long life time 20-40 millions shots

Speed 808nm: Golden standard wavelength for all hair types Alex 755nm: Specific effective for blonde hair, fine hair Long Pulse 1064nm:Specific effective for dark, tanned skin best quality ipl shr opt laser/ nd yag /alexandrite laser hair removal machine price

- 755nm for white skin (fine, golden hair removal )
- 808nm for yellow neutral skin (brown hair removal)
- 1064nm for black skin (black hair removal)

Suitable for diode laser hair removal on all skin of the body Good Effect of Diode laser hair removal