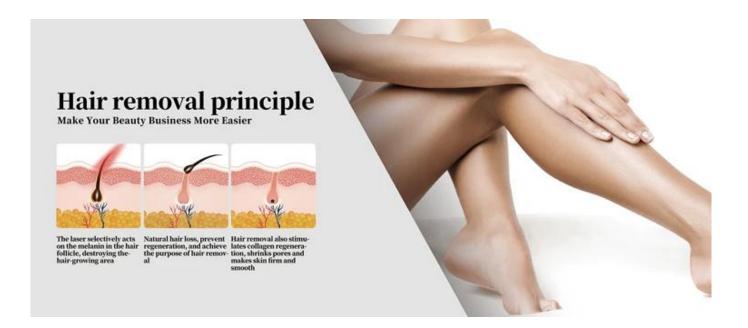

## **Diode laser hair removal:**

»»Safety:No skin scald, no harm to the skin and sweat glands, no scar, no any side-effect.
»»Quick: big spot size 12\*38 mm2, effective and quick treatment on big treatment area

»»Permanent hair removal: remove all hiar on all skin tyeps, including taned skin. »»Crystal temperature:  $\sim$ 5-3°C, reduce the painful and increase comfortable sense in treatment.

1. Painless hair removal, no side effect.2. Strong power, Germany imported laser diode module, 10bar, 12 bars ,16 bars available.