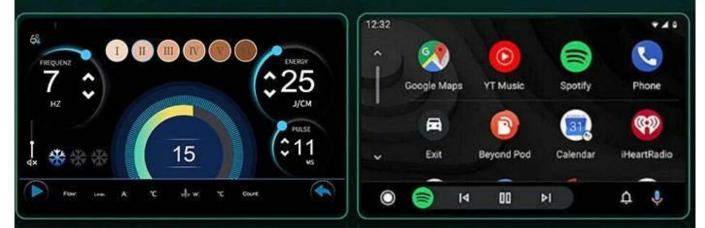

# **Multimedia Control System**

#### Supports Bluetooth /Wifi /Remote control and locking/Cloud storage

| U.S. FOOD                    |                 |                                                                                                                                                                                                                                                                                                                                                  |                                                                                                                                                                     | Follow FDA          |           | ARCH          |
|------------------------------|-----------------|--------------------------------------------------------------------------------------------------------------------------------------------------------------------------------------------------------------------------------------------------------------------------------------------------------------------------------------------------|---------------------------------------------------------------------------------------------------------------------------------------------------------------------|---------------------|-----------|---------------|
| e Food Drugs                 | Medical Devices | Radiation-Emitting Products                                                                                                                                                                                                                                                                                                                      | Vaccines, Blood & Biologics                                                                                                                                         | Animal & Veterinary | Cosmetics | Tobacco Produ |
| ablishmen<br>A Home O Medica |                 | ation & Device L                                                                                                                                                                                                                                                                                                                                 | isting                                                                                                                                                              |                     |           | 4 🖬           |
|                              | New Search      |                                                                                                                                                                                                                                                                                                                                                  |                                                                                                                                                                     | Back To Search Res  | sults     |               |
|                              |                 | Weifang Shandong, CN 261000<br>Registration Number: 30075494<br>FEI Number*: 3007549439<br>Status: Active<br>Date Of Registration Status: 20<br>Owner/Operator:<br>Weifang Mingliang Electronics Cf<br>Floor 3, Building 4,Second Accele<br>Weifang, Shandong CN 261000<br>Owner/Operator Number: 1008<br>Official Correspondent:<br>Pingping Lv | erator, Yuqing Eastern Street, Higi<br>439<br>022<br>0 <u>.LTD.</u><br>erator, Yuqing Eastern Street, Higi<br>0<br>2104<br>erator, Yuqing Eastern Street, Higi<br>0 | h-Tech District     |           |               |
|                              |                 |                                                                                                                                                                                                                                                                                                                                                  |                                                                                                                                                                     |                     |           |               |