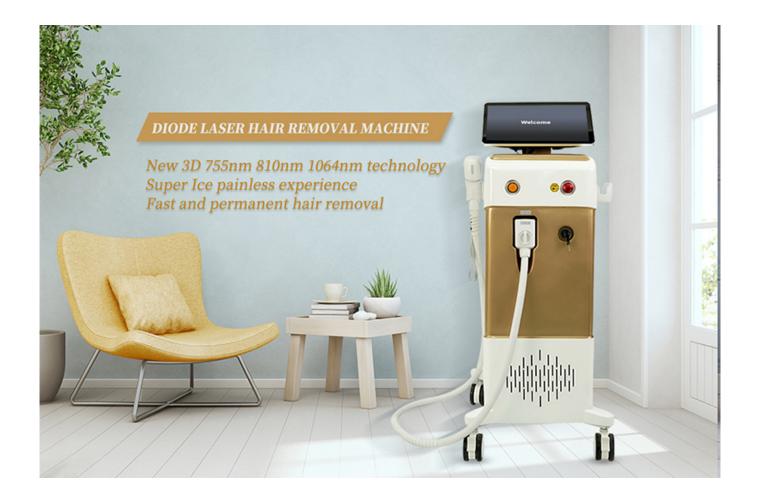

#### Advantage of 755 808 1064 Diode Laser Hair Removal Machine

- 1) Use TEC condenser, it has better cooling effect, make sure machine works continounsly on 24 hours, even in summer.
- 2) Use Italy imported high pressure pump, 40,000,000 longer lifespan
- 3) 2 Filters, 1 filter for soften water, 1 filter for impurity separate.
- 4) High power 2000w, strong energy, get good hair removal effect.

### **ADVANTAGE**

- PAINLESS:755/808/1064nm diode laser for all type skin hair removal
- FASTER: Large area spot sliding operation
- NO TRAUMA: There is no trauma to skin tissue
- SAFETY: To avoid the light of the deputy to reduce the difficulty of operationtion

### TECHNICAL PARAMETERS

| Device Name          | Diode laser hair removal machine   |
|----------------------|------------------------------------|
| Model Number         | V30 single handle 4K               |
| Wavelength           | 755nm 808nm 1064nm                 |
| Screen size          | 14 inch 4K true color touch screen |
| Pulse Duration       | 1-300ms                            |
| Frequency            | 1-10hz                             |
| Spot size            | 12*35mm                            |
| Energy               | 1-150J/cm2                         |
| Cooling              | Water cooling+Air cooling          |
| Voltage              | AC220V/110V 50HZ/60HZ              |
| Demension of machine | 45.4cm*52.1cm*101cm                |
| Package              | Aluminum box                       |
| Warranty             | 2 years                            |