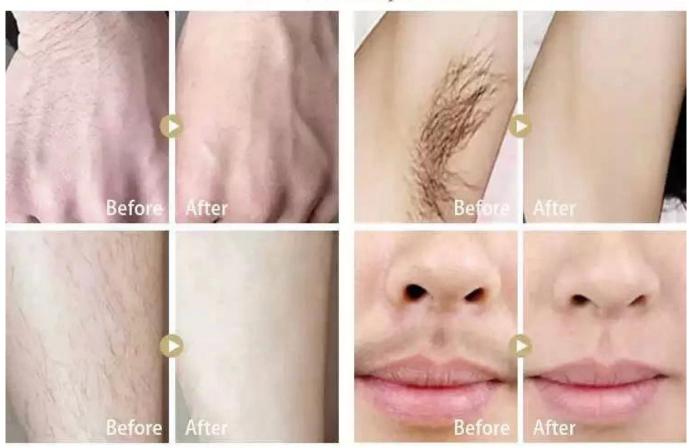

#### Advantage of 755 808 1064 Diode Laser Hair Removal Machine

- 1) Use TEC condenser, it has better cooling effect, make sure machine works continounsly on 24 hours, even in summer.
- 2) Use Italy imported high pressure pump, 40,000,000 longer lifespan
- 3) 2 Filters, 1 filter for soften water, 1 filter for impurity separate.
- 4) High power 2000w, strong energy, get good hair removal effect.



### **ADVANTAGE**

- PAINLESS:755/808/1064nm diode laser for all type skin hair removal
- FASTER: Large area spot sliding operation
- NO TRAUMA: There is no trauma to skin tissue
- SAFETY: To avoid the light of the deputy to reduce the difficulty of operationtion



## Before and After

Traetment comparison



# · Cooling effect ·

The handle is frosted for one minute, making your treatment more comfortable and painless





Suitable for hair removal on any part of the body, Such as arms,legs, face, armpits, back, chest, etc.













### TECHNICAL PARAMETERS

| Device Name          | Diode laser hair removal machine   |
|----------------------|------------------------------------|
| Model Number         | V30 single handle 4K               |
| Wavelength           | 755nm 808nm 1064nm                 |
| Screen size          | 14 inch 4K true color touch screen |
| Pulse Duration       | 1-300ms                            |
| Frequency            | 1-10hz                             |
| Spot size            | 12*35mm                            |
| Energy               | 1-150J/cm2