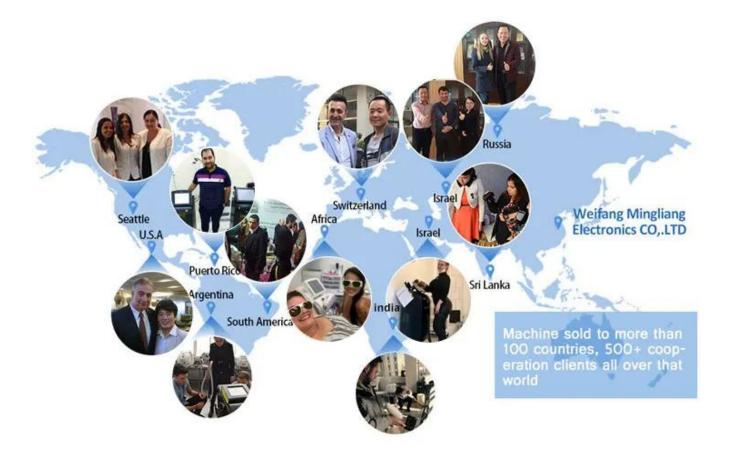

ay**



| Laser bar           | Germany/USA imported 8~16 bar   |
|---------------------|---------------------------------|
| Wavelength          | 755nm 808nm 1064nm              |
| Laser Power         | 1200W + 1800W                   |
| Spot size           | 12*24mm & 12*36mm               |
| Energy              | 0-150J/cm2                      |
| Frequency           | 1-10Hz                          |
| Pulse width         | 0-300ms                         |
| Operative Interface | 14 inch True Color touch screen |
| Electrical source   | 220V/50HZ or 110V/60HZ          |



Why Choose Us

- 1) 14 years factory manufacturer . 13 years golden supplier in alibaba .
- 2) 100% good feedback from all customers .
- 3) After-sale team who can solve problems easily .



## OUR CUSTOMERS



## Packing safe and thouhgtful packaging seivice



## Built-in prevention Collision bubble

Two-year warranty for machine handle as consumable, one-year warranty.

OEM&ODM service for distributor.

## Tight packaging

Training: (Video+Manual+Online Service) Can Keep You Operate It Easily.





## 3-5 business days delivery

Professional guide: 24 Hours Professional online customer service,