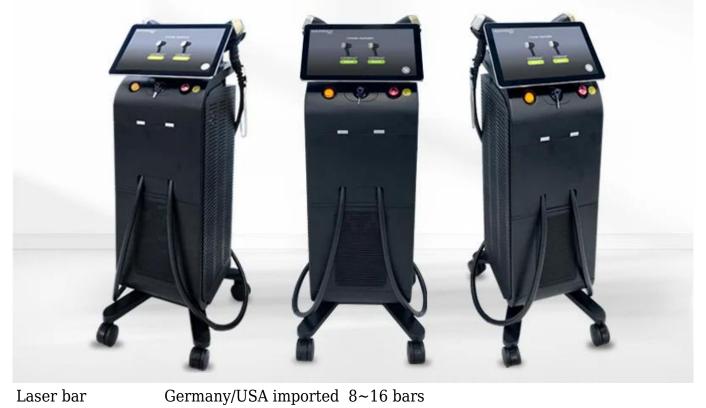

#### 1200W + 1800Whair removal machine

- 1. technical, suits for all skin and hair types.
- 2. Handles:Spot size 12\*24mm, the other 12\*36mm
- 3. Fast treatment: 1-10Hz frequency, USA imported laser bars.

# **Product display**

| Laser bar           | Germany/USA imported 8~16 bar   |
|---------------------|---------------------------------|
| Wavelength          | 755nm 808nm 1064nm              |
| Laser Power         | 1200W + 1800W                   |
| Spot size           | 12*24mm & 12*36mm               |
| Energy              | 0-150J/cm2                      |
| Frequency           | 1-10Hz                          |
| Pulse width         | 0-300ms                         |
| Operative Interface | 14 inch True Color touch screen |
| Electrical source   | 220V/50HZ or 110V/60HZ          |