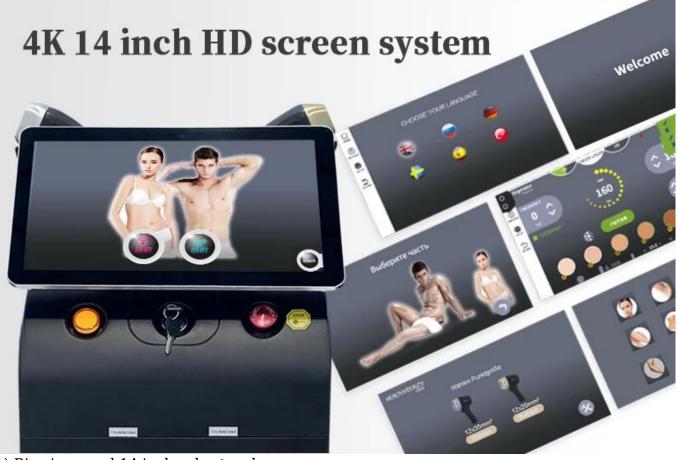

#### Triple wavelength included:755nm 808nm 1064nm

755nm suitable for light skin hair removal .808nm suitable for neutral skin hair removal .1064nm suitable for black skin hair removal .

Screen Display

1) Big size: used 14 inch color touch screen.

2) Multiple language: three kinds of skin types option, easy to operate.

3) OEM service: your logo can be added on machine screen for free, accept your special language.