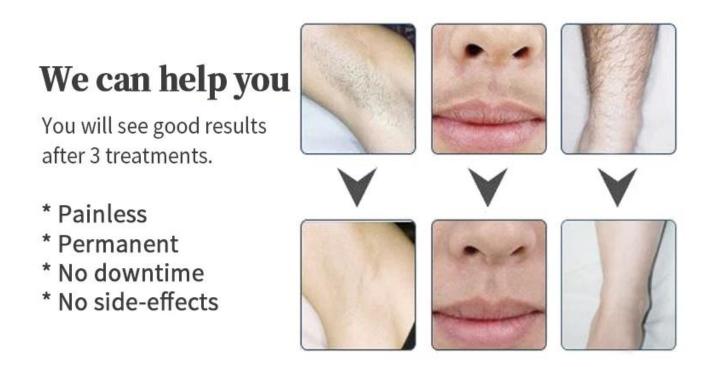

**Products Description** 

#### 1200W + 1800Whair removal machine

- 1. technical, suits for all skin and hair types.
- 2. Handles:Spot size 12\*24mm, the other 12\*36mm
- 3. Fast treatment: 1-10Hz frequency, USA imported laser bars.



### Handle of hair removal machine

 $1.12{*}24 \mathrm{mm}$  handle can you on small parts of the body, such as face hair removal and other samll place.

2.12\*36mm can use at large parts of the body, such as back, arm and leg.....



#### Triple wavelength included:755nm 808nm 1064nm

755nm suitable for light skin hair removal .808nm suitable for neutral skin hair removal .1064nm suitable for black skin hair removal .





Screen Display



1) Big size: used 14 inch color touch screen.

2) Multiple language: three kinds of skin types option, easy to operate.

3) OEM service: your logo can be added on machine screen for free, accept your special language.

# **Product display**



| Laser bar           | Germany/USA imported 8~16 bar   |
|---------------------|---------------------------------|
| Wavelength          | 755nm 808nm 1064nm              |
| Laser Power         | 1200W + 1800W                   |
| Spot size           | 12*24mm & 12*36mm               |
| Energy              | 0-150J/cm2                      |
| Frequency           | 1-10Hz                          |
| Pulse width         | 0-300ms                         |
| Operative Interface | 14 inch True Color touch screen |
| Electrical s