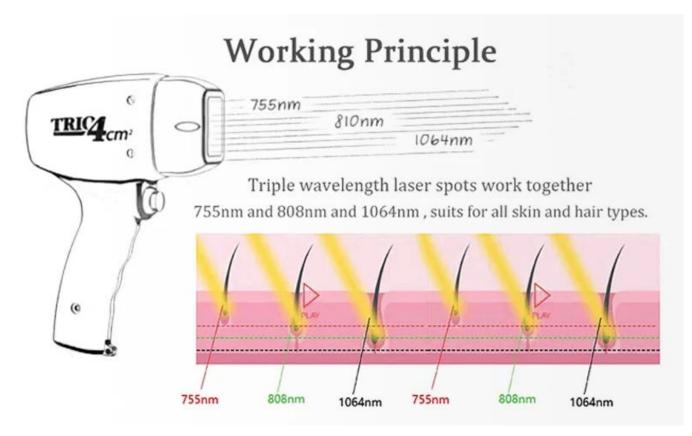

#### Triple wavelength included:755nm 808nm 1064nm

755nm suitable for light skin hair removal .808nm suitable for neutral skin hair removal .1064nm suitable for black skin hair removal .

Screen Display

1) Big size: used 14 inch color touch screen.