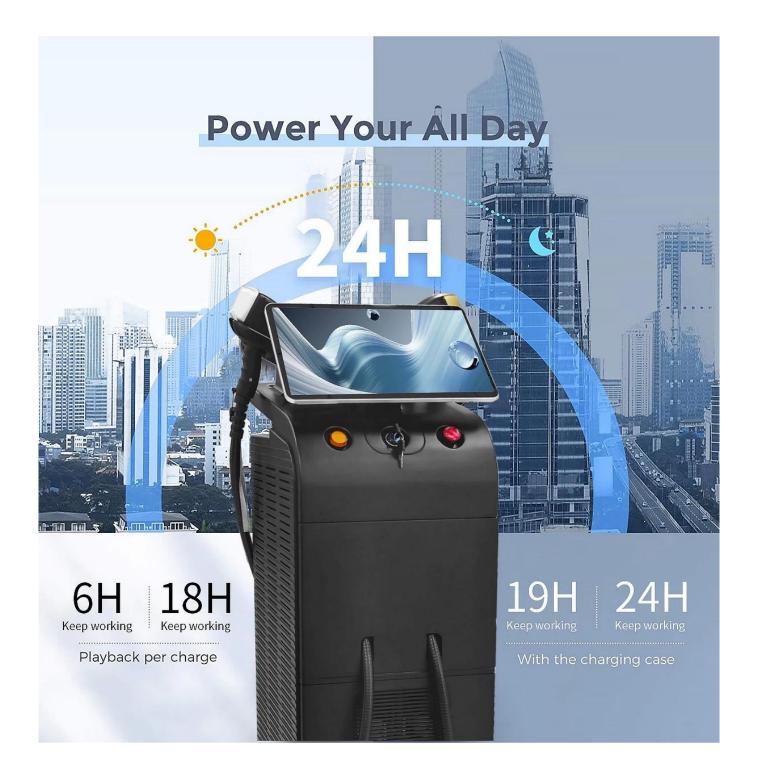

- The machine equipment with TEC conderser+air+water, the best cooling system, keep machine works continuously.
- The machine adopts sapphire contact cooling system, temperature of the handle would be -5-3°C ,The treatment is very comfortable and painless.
- Italy imported pump ,2filters ,1 for impurity separate,another for water soften.
- Suitable for all kinds of hair removal with painless and permanent.