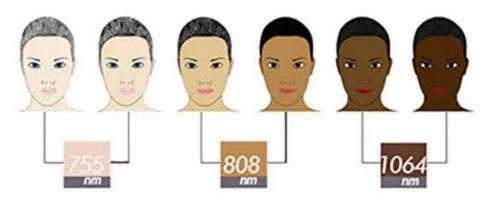

- The machine equipment with TEC conderser+air+water, the best cooling system, keep machine works continuously.
- The machine adopts sapphire contact cooling system, temperature of the handle would be -5-3°C ,The treatment is very comfortable and painless.
- Italy imported pump ,2filters ,1 for impurity separate,another for water soften.
- Suitable for all kinds of hair removal with painless and permanent.



## For all skin types



755nm / 808nm / 1064 nm

## **Handle Introduction:**

- USA imported gold tin sintering laser 16 bar 1000W, sport size 12\*35mm
- The handle with powerfull cooling effect, increased comforta and reduce pain during treatment.
- The handle equipment with counter show you the exact shorts.



- 1600W diode laser hair removal machine used 14 inch color touch screen.
- Six kinds of skin types option, easy to operate.



## Packaging & Shipping

| Packing of machine    | Aluminium box with foam ensure product safety                         |
|-----------------------|-----------------------------------------------------------------------|
| Before the shippment  | Machine testing                                                       |
| Delivery time         | 3-5 working days after payment