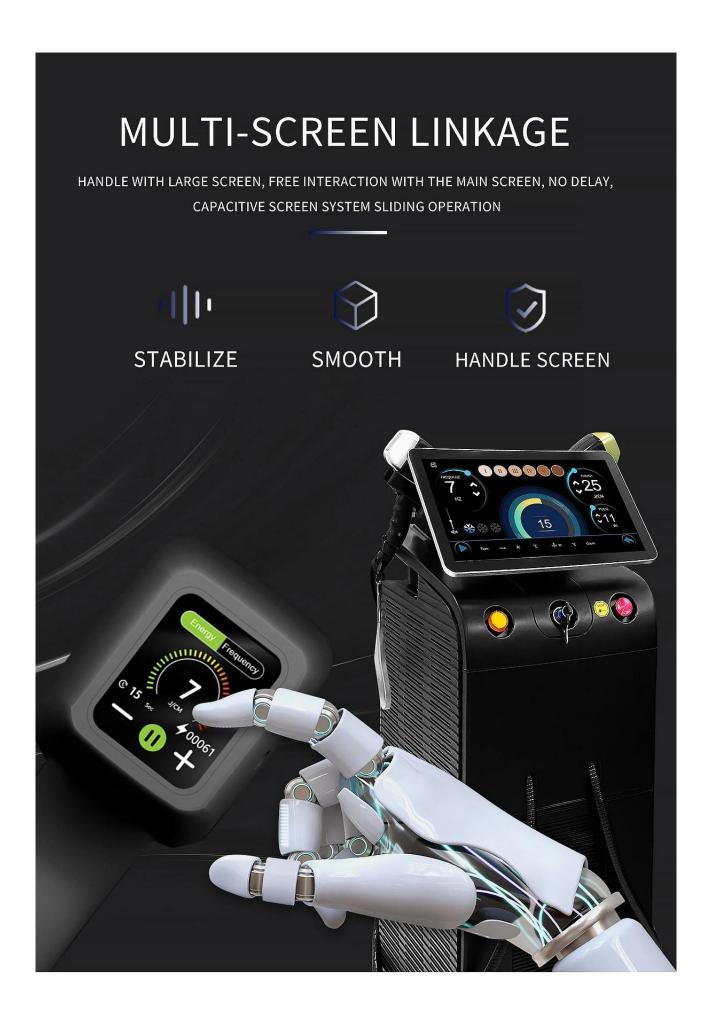

- 1600W diode laser hair removal machine used 14 inch color touch screen.
- Six kinds of skin types option, easy to operate.