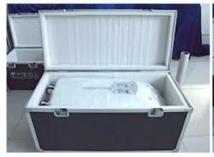

## Packaging & Shipping

| Packing of machine    | Aluminium box with foam ensure product safety                         |
|-----------------------|-----------------------------------------------------------------------|
| Before the shippment  | Machine testing                                                       |
| Delivery time         | 3-5 working days after payment                                        |
| Delivery type         | Offer door to door service by air such as DHL                         |
| Upon receipt of goods | We offered heart to heart services ,warranty 2 years of whole machine |

## **PACKAGING**

Built-in prevention Collision bubble

Tight packaging

3-5 business days delivery