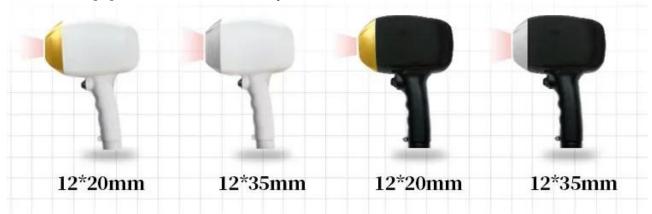

## **Handle Introduction:**

- USA imported gold tin sintering laser 16 bar 1000W, sport size 12\*35mm
- The handle with powerfull cooling effect, increased comforta and reduce pain during treatment.
- The handle equipment with counter show you the exact shorts.